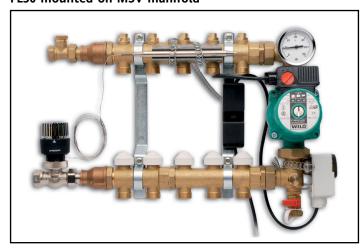

m medium temperature    | 120°C                  |  |  |  |
| Nominal pressure              | 10 bar                 |  |  |  |
| Maximum differential pressure | 1/2" 3/4"<br>0.95 0.45 |  |  |  |
| Length of capillary           | 1.50m                  |  |  |  |
| Hysteresis                    | 0.3K                   |  |  |  |
| Stroke                        | 0.19mm/K               |  |  |  |
| Sensor length                 | 160mm ø11              |  |  |  |

| FL50 Flow-control | Tech Character | Part Number       |
|-------------------|----------------|-------------------|
| FL50 Head         | 20-50°C        | 0100 0000 2778 10 |
| D ½" - KV Valve   | Kvs 1.8        | 0100 0021 1715 10 |
| D ¾" - KV Valve   | Kvs 5.2        | 0100 0021 1720 10 |

#### FL50 mounted on MSV manifold









Ondatherm Valve

#### Typical setting values

| Outside Temp °C | +20 | +15 | +10 | +5 | 0  | -5 | -10 | -15 | -20 |
|-----------------|-----|-----|-----|----|----|----|-----|-----|-----|
| FL50 Setting    | 25  | 28  | 31  | 34 | 37 | 40 | 43  | 47  | 50  |

### i n v e. n s .9 s.

#### Control

Customer Service Tel: 0845 130 5522 Customer Service Fax: 0845 130 0622 Technical Helpline Tel: 0845 130 7722 Email: customer.care@invensys.com Website: www.draytoncontrols.co.uk

|      |      |     | •   |    |
|------|------|-----|-----|----|
| Avai | ılal | nle | tro | m· |
| , w. | ıu   | -   | 110 |    |

D82-2