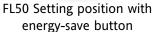

The FL50 has an energy-save button at 35°C which needs to be pressed if higher temperatures are selected.