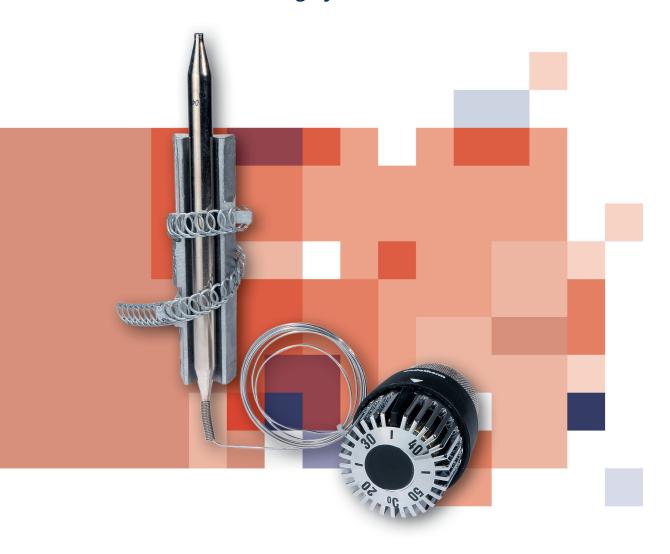

## **FL50 Flow Controller**

For Underfloor Heating Systems

The FL50 flow controller regulates the water temperature by mixing hot water from the boiler with cooler water from the return manifold.

- Economic and safe setting of flow temperature
- Set and forget, no power or wiring needed
- Easy to install and commission

#### **Features**

- Mixes boiler water with return
- Designed for mounting on manifold
- Self-acting control
- Liquid-filled sensor
- Range limiting

Equipped with a liquid-fill sensor with 1.5m capillary, frost protection and range limiting. Supplied with thermal sleeve, strap and thermal paste.

The FL50 has an energy-save button at 35°C which needs to be pressed if higher temperatures are selected.

#### **Technical Data**

| Temperature setting range     | +20 to 50°C            |  |  |  |
|-------------------------------|------------------------|--|--|--|
| Maximum sensor temperature    | -20 to 60°C            |  |  |  |
| Maximum medium temperature    | 120°C                  |  |  |  |
| Nominal pressure              | 10 bar                 |  |  |  |
| Maximum differential pressure | 1/2" 3/4"<br>0.95 0.45 |  |  |  |
| Length of capillary           | 1.50m                  |  |  |  |
| Hysteresis                    | 0.3K                   |  |  |  |
| Stroke                        | 0.19mm/K               |  |  |  |
| Sensor length                 | 160mm ø11              |  |  |  |